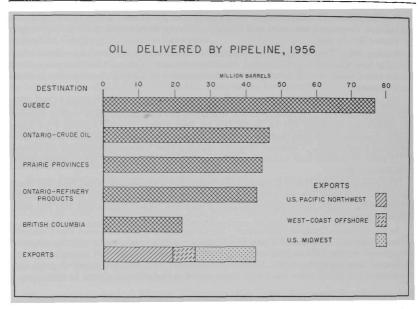

Employee and revenue data shown in Table 2 do not include statistics for eight pipelines operated as departments of the oil companies which are manned by employees on the regular payrolls of those companies.

## 2.—Operating Statistics of Oil Pipelines 1954-56

| Item .                                                                                                                                                                                                                                                                                                            | 1954        | 1955         | 1956       |
|---------------------------------------------------------------------------------------------------------------------------------------------------------------------------------------